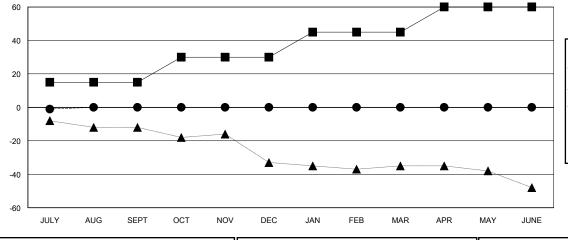

#### GOALS AND ACTUAL MEMBERS CUMULATIVE

| _ |   |        |        |     |      |
|---|---|--------|--------|-----|------|
|   | _ | MEMBER | GROWTH | NFT | GOAL |
|   |   |        |        |     |      |

- ● - MEMBER GROWTH ACTUAL

- ▲ - LAST YEAR MEMBERSHIP ACTUAL

| DROPPED CLUBS: 0 |   |
|------------------|---|
| DROPPED MEMBERS  |   |
| DECEASED         | 0 |
| CLUB CANCELLED   | 0 |
| OTHER            | 3 |